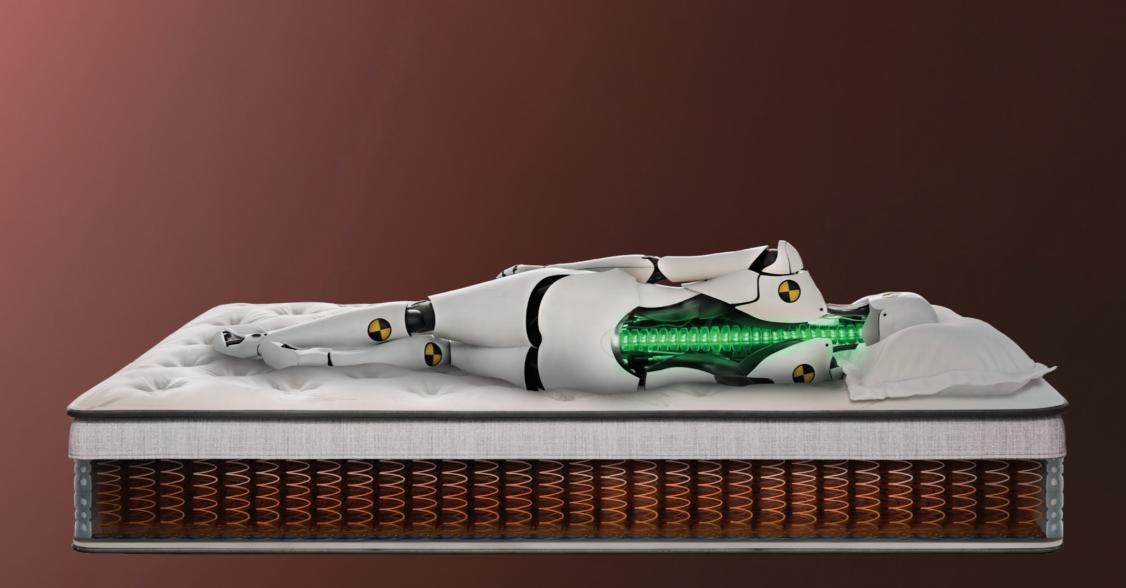

# Technology and innovation

Sealy has long been the leader in sleep innovation. Backed by world-leading orthopaedic research, our patented 3-Stage coil system provides responsive and customised support, adapting to different body types and sleep patterns.

#### 3-Stage support

#### Stage 1

The SynerFlex® surface provides micro-conformance for initial pressure relief.

#### Stage 2

Unique touch points sense and respond to the shape of your body.

#### Stage 3

Experience deep-down support to maintain your body's natural alignment.

Rest SUPPORT

Experience up to 15% more support

<sup>1</sup>vs Sealy R&D testing of competitor product at similar price points