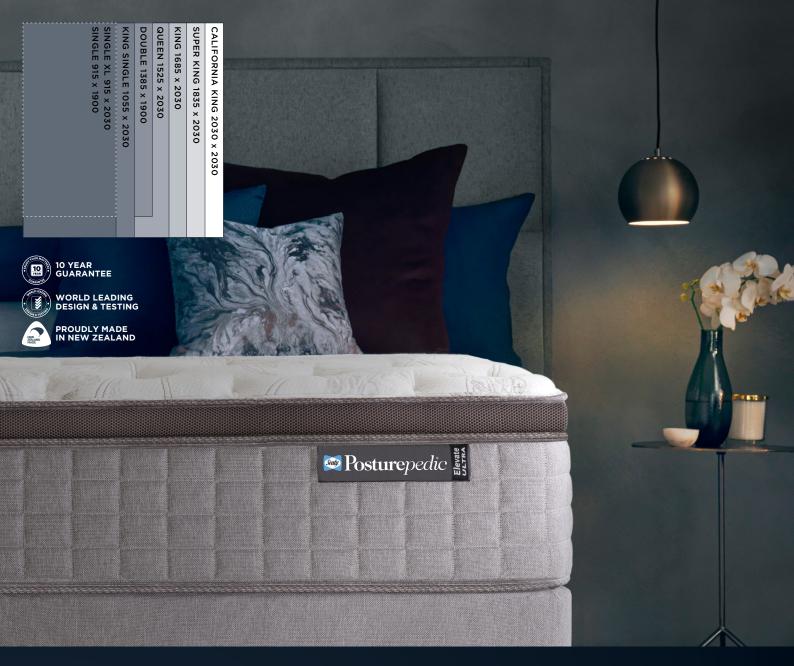

### BETTER SLEEP, NIGHT AFTER NIGHT

Sealy Posturepedic Elevate combines precise engineering with stunning aesthetics to enable deep, restful sleep, night after night. It's the combination of luxurious comfort layers and our exclusive Posturepedic Technology that provides your body with the comfort, support and alignment you need to fall asleep faster and stay asleep longer.