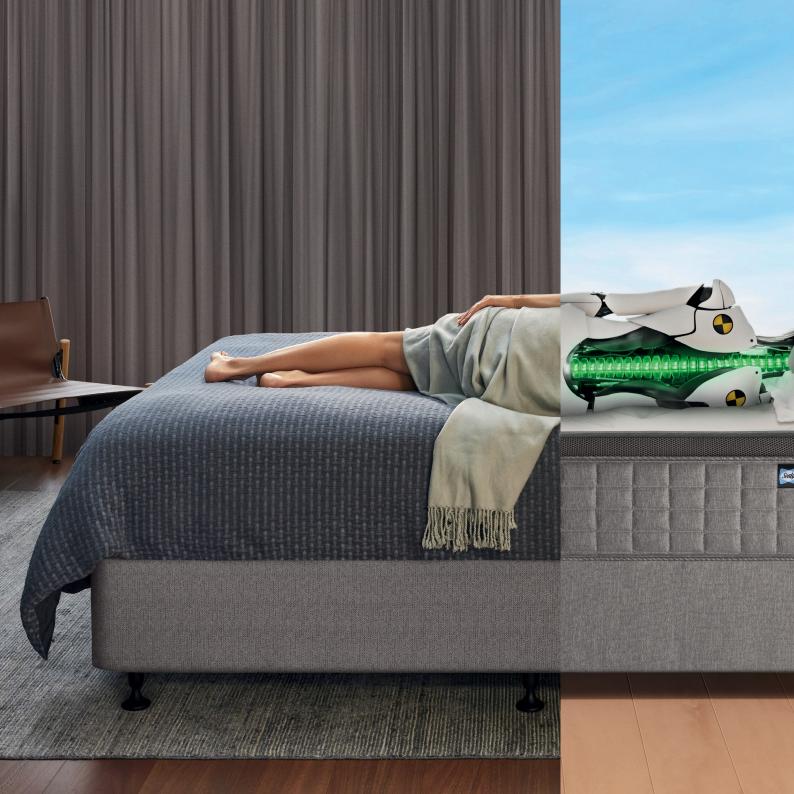

### COMFORT & SCIENCE HAVE ALIGNED

Quality sleep powers your day. This is the drive and reason for our commitment to sleep innovation, combining ground-breaking orthopaedic research with state-of-the-art scientific technology. The result is Sealy Posturepedic<sup>®</sup>, a bed engineered to maintain your body's natural alignment, ensuring your absolute comfort, with support from head to toe.

## DESIGNED & TESTED

For the best sleep possible, we have designed a system of technologically advanced coils, that sense your weight and respond with increasing levels of support, to maintain your body's natural alignment. You'll rest easy, knowing each coil is working effortlessly throughout the night, to keep you supported, so you can experience a deeper, more restorative sleep.

### ALIGN SUPPORT®

Intuitive two-stage coil system senses your weight and responds, to help align your body in it's natural position for deep, rejuvenating sleep.

Four walls of UniCased® or Unicased® XT